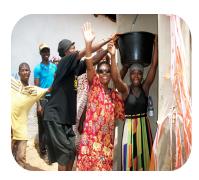

## 2016 Thanksgiving in Ghana, West Africa

Friday, November 11 to Monday, November 21, 2016 \* \$3,750 Double Occupancy \* \$850 Single Supplement

Fly Round Trip on Delta Airline from JFK, NYC to Accra Ghana. Comfortable First-Class accommodations with two meals daily. Participate in Reflection Meetings with Queen Mothers and African Historians on the Trans-Atlantic Slave Trade Impact on Africa & The Americas. Enjoy Ghanaian Worship Services (Optional). Tour Cape Coast Castle Slave Dungeon and "The Door of No Return." Participate in a Libation Ceremony during visit to a Slave Dungeon. Visit President Kwame Nkrumah Final Resting Site. Visit and Shop at Arts & Cultural Centers in Kumasi and Accra. Tour Dr. W.E.B. Dubois Memorial and Final Resting Place and acknowledge African American Ancestors. Shop for African Fabric, Kente and Adinkra Cloth, Wood Carvings and Gold Jewelry. Travel through scenic villages and towns, farm lands and forestlands. Take a walk across the Seven Kakum Bridges. Attend a Commissioning Ceremony of a Water Well. Enjoy lunch on the shore of the Atlantic Ocean and a waterfront property of Africans and an African American. Deliver donations from NANBPWC-IAD and Americans to Ghanaians. Participate in service projects in Health, Education, Employment and Economic Development.