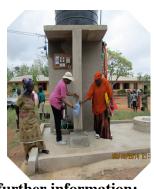

## 2016 Thanksgiving in Ghana, West Africa

Friday, November 11 to Monday, November 21, 2016 \* \$3,750 Double Occupancy \* \$850 Single Supplement

Fly Round Trip on Delta Airline from JFK, NYC to Accra Ghana. Comfortable First-Class accommodations with two meals daily. Participate in Reflection Meetings with Queen Mothers and African Historians on the Trans-Atlantic Slave Trade Impact on Africa & The Americas. Enjoy Ghanaian Worship Services (Optional). Tour Cape Coast Castle Slave Dungeon and "The Door of No Return." Participate in a Libation Ceremony during visit to a Slave Dungeon. Visit President Kwame Nkrumah Final Resting Site. Visit and Shop at Arts & Cultural Centers in Kumasi and Accra. Tour Dr. W.E.B. Dubois Memorial and Final Resting Place and acknowledge African American Ancestors. Shop for African Fabric, Kente and Adinkra Cloth, Wood Carvings and Gold Jewelry. Travel through scenic villages and towns, farm lands and forestlands. Take a walk across the Seven Kakum Bridges. Attend a Commissioning Ceremony of a Water Well. Enjoy lunch on the shore of the Atlantic Ocean and a waterfront property of Africans and an African American. Deliver donations from NANBPWC-IAD and Americans to Ghanaians. Participate in service projects in Health, Education, Employment and Economic Development.