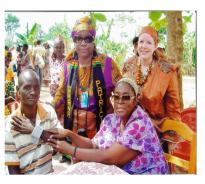

## 2016 Thanksgiving in Ghana, West Africa

Friday, November 11 to Monday, November 21, 2016 \* \$3,750 Double Occupancy \* \$850 Single Supplement

Fly Round Trip on Delta Airline from JFK, NYC to Accra Ghana. Comfortable First-Class accommodations with two meals daily. Participate in Reflection Meetings with Queen Mothers and African Historians on the Trans-Atlantic Slave Trade Impact on Africa & The Americas. Enjoy Ghanaian Worship Services (Optional). Tour Cape Coast Castle Slave Dungeon and "The Door of No Return." Participate in a Libation Ceremony during visit to a Slave Dungeon. Visit President Kwame Nkrumah Final Resting Site. Visit and Shop at Arts & Cultural Centers in Kumasi and Accra. Tour Dr. W.E.B. Dubois Memorial and Final Resting Place and acknowledge African American Ancestors. Shop for African Fabric, Kente and Adinkra Cloth, Wood Carvings and Gold Jewelry. Travel through scenic villages and towns, farm lands and forestlands. Take a walk across the Seven Kakum Bridges. Attend a Commissioning Ceremony of a Water Well. Enjoy lunch on the shore of the Atlantic Ocean and a waterfront property of Africans and an African American. Deliver donations from NANBPWC-IAD and Americans to Ghanaians. Participate in service projects in Health, Education, Employment and Economic Development.